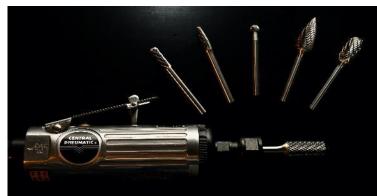

## **Carbide Burrs**

## For Use On Die Grinder

The highest quality carbide burrs for deburring and reshaping of metals and other materials.

## Features

- Double Cut: Great For Hard Metals
- Fast, Smooth Cutting, No Skipping
- Perfectly Balanced: Less Hand Fatigue
- Fits All Standard Die Grinders: Available In The Most Popular Shapes
- Harder and Longer Lasting Than Generic Burrs

Six different shapes, compatible with any die grinder.

The Burr Kit comes with all six high quality shapes.