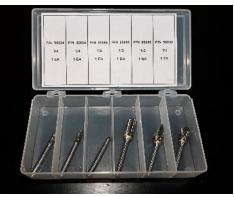

Six different shapes, compatible with any die grinder.

The Burr Kit comes with all six high quality shapes.

## Options

| Part # | Size        | Shape                                     |
|--------|-------------|-------------------------------------------|
| 90618  | 1/2" x 1"   | Cylindrical End Cut                       |
| 90624  | 1/4" x 5/8" | Cylindrical Radius                        |
| 90634  | 1/4" x 5/8" | Round Tree Shape                          |
| 90648  | 1/2" x 1"   | Pointed Tree Shape                        |
| 90658  | 1/2" × 7/8″ | Oval                                      |
| 90664  | 1/4″ × ¼″   | Ball                                      |
| 90691  | Burr Kit    | All six different burrs in a plastic case |