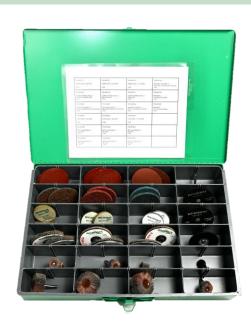

### **Options**

| Part # | Style                                                                                                                                                                       | Size    | Grit                            |
|--------|-----------------------------------------------------------------------------------------------------------------------------------------------------------------------------|---------|---------------------------------|
| 9956   | Small Die Grinding Assortment (19pc):<br>Fiber Discs, Condition Discs, Unitized Wheels,<br>Flap Discs, Mounted Flap Wheels, Backing<br>Holders, and Mandrel, Cut Off Wheels | 1" – 3" | 60 – 120<br>Fine – Extra Course |
| 9957   | Large Die Grinding Assortment (33pc):<br>Fiber Discs, Condition Discs, Unitized Wheels,<br>Flap Discs, Mounted Flap Wheels, Backing<br>Holders, and Mandrel, Cut Off Wheels | 1" – 3" | 60 – 120<br>Fine – Extra Course |