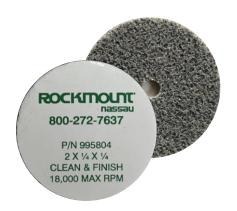

# **Options**

Available in 2" diameter in three levels of hardness. Works with any standard mandrel.

| Part # | Style          | Size                        | Hardness                 |
|--------|----------------|-----------------------------|--------------------------|
| 995803 | Unitized Wheel | 2″                          | Medium-General Purpose   |
| 995804 | Unitized Wheel | 2″                          | Soft-Cleaning and Finish |
| 995805 | Mandrel        | Required for Unitized Wheel |                          |