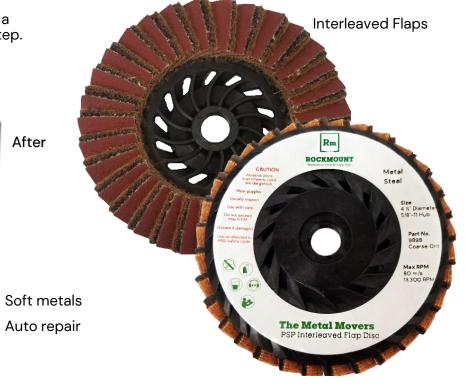

# **PSP Interleaved Flap Disc**

#### Features

- One wheel for both grinding and finishing The ultimate double-duty disc! •
- Saves time and provides a high-quality finish.
- Surface conditioning with an even grinding capacity
- Durable and flexible grinding cloth
- Low heat generation

## Ideal for Use On:

- Stainless steel
- Aluminum
- Special alloys

ROCKMOU

Welding Alloys

| Part # | Style                              | Size                |
|--------|------------------------------------|---------------------|
| 9897   | Interleaved Flap disc – Coarse (60 | 4-1/2" (7/8)        |
| 9898   | grit)                              | 4-1/2" (5/8-11 Hub) |