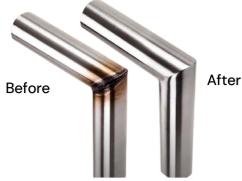

# **PSP Interleaved Flap Disc**

## For Use On Angle Grinder

The Prep-Shape-Polish (PSP) Interleaved Flap Disc combines flexible abrasive material with surface conditioning flaps to create an effective and time saving disc that grinds and finishes in a single operation.

#### Features

- One wheel for both grinding and finishing The ultimate double-duty disc! •
- Saves time and provides a high-quality finish.
- Surface conditioning with an even grinding capacity
- Durable and flexible grinding cloth
- Low heat generation

Grind down welds and create a beautiful finish with a single step.



## Ideal for Use On:

- Stainless steel
- Aluminum
- Special alloys



ROCKMOU

Welding Alloys

| Part # | Style                              | Size                |
|--------|------------------------------------|---------------------|
| 9897   | Interleaved Flap disc – Coarse (60 | 4-1/2" (7/8)        |
| 9898   | grit)                              | 4-1/2" (5/8-11 Hub) |

## rockmountwelding.com